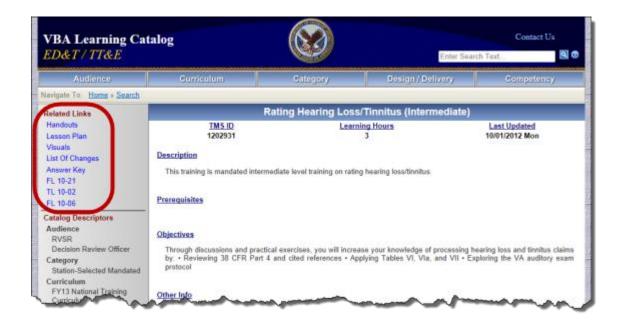

Clicking on the TMS ID allows you to view all the instructional materials for that topic:

|             | Learning                             | g Catalog                                                      |                        | Enter Sear                                                                                                       | Contact Us       |
|-------------|--------------------------------------|----------------------------------------------------------------|------------------------|------------------------------------------------------------------------------------------------------------------|------------------|
| Ą           | udience                              | Gurriculum                                                     | Category               | Design / Delivery                                                                                                | Competency       |
| Navigate To | Home + St                            | sarch                                                          |                        |                                                                                                                  | View 5 list item |
|             |                                      | 10000                                                          | Current Catalog list o | and the second |                  |
| ~           | TMS ID                               | Title                                                          |                        | L                                                                                                                | earning Hours    |
| ×           | 1202931                              | Rating Hearing Loss/Tinnitus (Intermediate)                    |                        |                                                                                                                  |                  |
| ×           | × 1197929 Due Process (Intermediate) |                                                                |                        | 2                                                                                                                |                  |
| ×           | 1209946                              | PTSD / Other Psychiatric Conditions (VA Exams & New Stressors) |                        |                                                                                                                  | .5               |
| ×           | 1197953                              | Intermediate VSR Refresher Cou                                 | minations 2            |                                                                                                                  |                  |
|             |                                      |                                                                |                        |                                                                                                                  |                  |