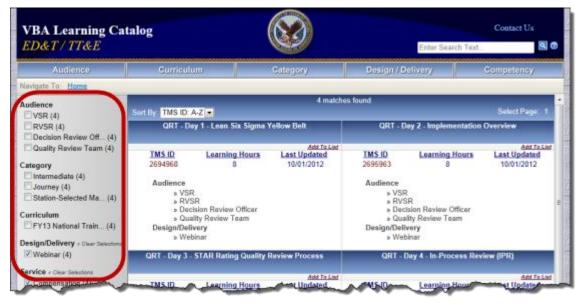

#### **1.0 Audience**

This section of the VBA Learning Catalog allows users to find a training topic for a certain audience.

To view the applicable training topics:

- 1. Hover over the "Audience" button from the top of the home screen.
- 2. Determine for which Service you want to view the available training (e.g., Compensation).

**NOTE:** clicking on the Service name will show you all training options.

- 3. Click on the applicable audience (e.g., RVSR).
- 4. Within the filtered screen, you can further filter your options using the left-hand menu.

| Audience                             | Curricul        | um                     | Category                    | Design / D        | Delivery               | Competency.                |
|--------------------------------------|-----------------|------------------------|-----------------------------|-------------------|------------------------|----------------------------|
| vigate To. <u>Home</u>               |                 |                        |                             |                   |                        |                            |
| dience - Cher Selectore              |                 | owned a                | 78 matche                   | is found          |                        |                            |
| VSR (64)                             | Sort By TMS ID: | A-Z ·                  |                             |                   |                        | Page: 12345 +              |
| RVSR (76)                            | Rating He       | aring Loss/Tinnitus (I | ntermediate)                |                   | Subordinate Issues     |                            |
| Decision Review Off                  |                 |                        |                             |                   |                        |                            |
| 4)                                   | TMS ID          | Learning Hours         | Add to List<br>Last Updated | TMS ID            | Learning Hours         | Add To Lie<br>Last Updated |
| Quality Review Team (4)              | 1202931         | 3                      | 10/01/2012                  | 1202946           | 2                      | 10/01/2012                 |
| tegory                               | 0.0000000       |                        |                             | 0201235013        |                        |                            |
| Entry (45)                           | Audience        | CD                     |                             | Audience<br>» RVS | 0                      |                            |
| Intermediate (63)                    |                 | ision Review Officer   |                             |                   | ision Review Officer   |                            |
| Journey (63)                         | Design/Del      |                        |                             | Design/Deli       |                        |                            |
| Mandatory (3)<br>Station-Selected Ma | > Inst          | ructor-led             |                             | » Inst            | ructor-led             |                            |
| B)                                   |                 | Effective Dates (Journ | ey)                         | Rat               | ing Traumatic Brain In | juries                     |
| Elective (59)                        |                 |                        |                             |                   |                        |                            |
| Combined Challenge                   | TMS ID          | I control the second   | Add To List                 | TMS ID            | I combre Marrie        | Add To Lie                 |
| Phase 1 Internal (3)                 | 1209928         | Learning Hours         | Last Updated<br>10/01/2012  | 1209939           | Learning Hours         | Last Updated<br>10/01/2012 |
| Phase 1 External (4)                 | 1233320         |                        | 141412012                   | 1203030           |                        | 1410112012                 |
| Phase I External (4)                 | Audience        |                        |                             | Audience          |                        |                            |