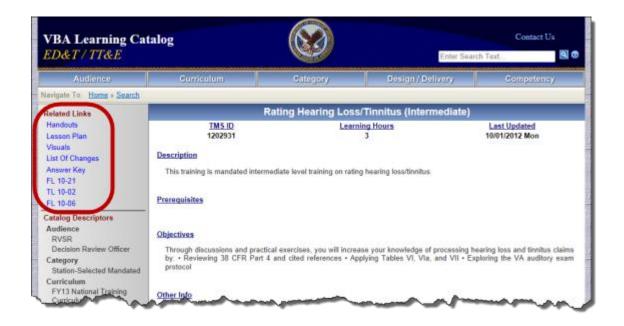

Clicking on the TMS ID allows you to view all the instructional materials for that topic:

|             | Learning                             | g Catalog                                                      |                        | Enter Sear                                                                                                       | Contact Us       |
|-------------|--------------------------------------|----------------------------------------------------------------|------------------------|------------------------------------------------------------------------------------------------------------------|------------------|
| Ą           | udience                              | Gurriculum                                                     | Category               | Design / Delivery                                                                                                | Competency       |
| Navigate To | Home + St                            | sarch                                                          |                        |                                                                                                                  | View 5 list item |
|             |                                      | 10000                                                          | Current Catalog list o | and the second |                  |
| ~           | TMS ID                               | Title                                                          |                        | L                                                                                                                | earning Hours    |
| ×           | 1202931                              | Rating Hearing Loss/Tinnitus (Intermediate)                    |                        |                                                                                                                  |                  |
| ×           | × 1197929 Due Process (Intermediate) |                                                                |                        | 2                                                                                                                |                  |
| ×           | 1209946                              | PTSD / Other Psychiatric Conditions (VA Exams & New Stressors) |                        |                                                                                                                  | .5               |
| ×           | 1197953                              | Intermediate VSR Refresher Cou                                 | minations 2            |                                                                                                                  |                  |
|             |                                      |                                                                |                        |                                                                                                                  |                  |