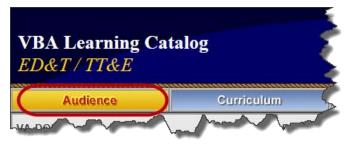

#### **1.0 Audience**

This section of the VBA Learning Catalog allows users to find a training topic for a certain audience.

To view the applicable training topics:

- 1. Hover over the "Audience" button from the top of the home screen.
- 2. Determine for which Service you want to view the available training (e.g., Compensation).

**NOTE:** clicking on the Service name will show you all training options.

- 3. Click on the applicable audience (e.g., RVSR).
- 4. Within the filtered screen, you can further filter your options using the left-hand menu.