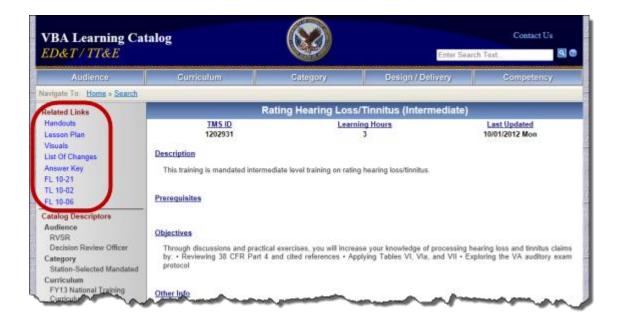

Clicking on the TMS ID allows you to view all the instructional materials for that topic:

|             | Learning                             | g Catalog                                                      |                        | Enter Sear                                                                                                       | Contact Us       |
|-------------|--------------------------------------|----------------------------------------------------------------|------------------------|------------------------------------------------------------------------------------------------------------------|------------------|
| Ą           | udience                              | Gurriculum                                                     | Category               | Design / Delivery                                                                                                | Competency       |
| Navigate To | Home + St                            | sarch                                                          |                        |                                                                                                                  | View 5 list item |
|             |                                      | 10000                                                          | Current Catalog list o | and the second |                  |
| ~           | TMS ID                               | Title                                                          |                        | L                                                                                                                | earning Hours    |
| ×           | 1202931                              | Rating Hearing Loss/Tinnitus (Intermediate)                    |                        |                                                                                                                  |                  |
| ×           | × 1197929 Due Process (Intermediate) |                                                                |                        | 2                                                                                                                |                  |
| ×           | 1209946                              | PTSD / Other Psychiatric Conditions (VA Exams & New Stressors) |                        |                                                                                                                  | .5               |
| ×           | 1197953                              | Intermediate VSR Refresher Cou                                 | minations 2            |                                                                                                                  |                  |
|             |                                      |                                                                |                        |                                                                                                                  |                  |

Clicking on the TMS ID allows you to view all the instructional materials for that topic:

|             | Learning  | g Catalog                        |                        | Enter Searc       | Contact Us       |
|-------------|-----------|----------------------------------|------------------------|-------------------|------------------|
|             | udience   | Curriculum                       | Category               | Design / Delivery | Competency       |
| Navigate To | Home + Se | sarch                            |                        |                   | View 5 list item |
| ×           | TMS ID    | Your (                           | Current Catalog list o |                   | arning Hours     |
| ×           | 1202931   | Rating Hearing Loss/Tinnitus (In | 3                      |                   |                  |
| ×           | 1197929   |                                  |                        |                   |                  |
| ×           | 1209946   | PTSD / Other Psychiatric Condit  | tressors) 2.           | 5                 |                  |
| ×           | 1197953   | Intermediate VSR Refresher Co    | ninations 2            |                   |                  |
| ×           | 1380401   | VSR PTSD - Module 1: Introduct   | ing to DTCD            |                   | 25               |

Clicking on the TMS ID allows you to view all the instructional materials for that topic:

|             |                                      | Catalog                          |                        |                   | Contact Us       |
|-------------|--------------------------------------|----------------------------------|------------------------|-------------------|------------------|
| ED&T        | VTT&E                                |                                  |                        | Enter Searc       | h Text. 🔍 🖸      |
| ٨           | udience                              | Carriculum                       | Category               | Design / Delivery | Competency       |
| Navigate To | Home + St                            | arch                             |                        |                   | View 5 list item |
| *           | TMS ID                               | Your<br>Title                    | Current Catalog list o |                   | earning Hours    |
| ×           | 1202931                              | Rating Hearing Loss/Tinnitus (In | 3                      |                   |                  |
| ×           | < 1197929 Due Process (Intermediate) |                                  |                        | 2                 |                  |
| ×           | 1209946                              | PTSD / Other Psychiatric Condit  | tressors) 2.           | 5                 |                  |
| ×           | 1197953                              | Intermediate VSR Refresher Co    | ninations 2            |                   |                  |
| ×           | 1380401                              | VSR PTSD - Module 1: Introduc    | tion to PTSD           | 5.                | 25               |