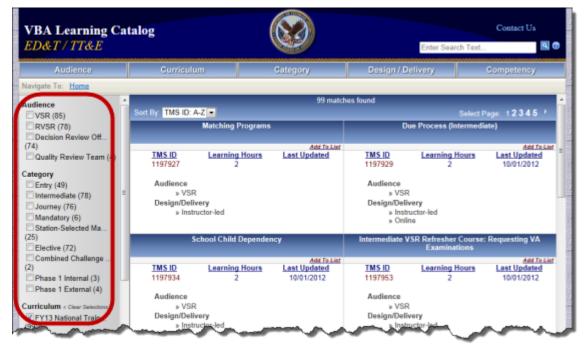

#### **1.0 Audience**

This section of the VBA Learning Catalog allows users to find a training topic for a certain audience.

To view the applicable training topics:

- 1. Hover over the "Audience" button from the top of the home screen.
- 2. Determine for which Service you want to view the available training (e.g., Compensation).

**NOTE:** clicking on the Service name will show you all training options.

- 3. Click on the applicable audience (e.g., RVSR).
- 4. Within the filtered screen, you can further filter your options using the left-hand menu.

| Audience                             | Curricul        | um                     | Category                    | Design / D        | Delivery               | Competency.                |
|--------------------------------------|-----------------|------------------------|-----------------------------|-------------------|------------------------|----------------------------|
| vigate To. <u>Home</u>               |                 |                        |                             |                   |                        |                            |
| dience - Cher Selectore              |                 | owned a                | 78 matche                   | is found          |                        |                            |
| VSR (64)                             | Sort By TMS ID: | A-Z ·                  |                             |                   |                        | Page: 12345 +              |
| RVSR (76)                            | Rating He       | aring Loss/Tinnitus (I | ntermediate)                |                   | Subordinate Issues     |                            |
| Decision Review Off                  |                 |                        |                             |                   |                        |                            |
| 4)                                   | TMS ID          | Learning Hours         | Add to List<br>Last Updated | TMS ID            | Learning Hours         | Add To Lie<br>Last Updated |
| Quality Review Team (4)              | 1202931         | 3                      | 10/01/2012                  | 1202946           | 2                      | 10/01/2012                 |
| tegory                               | 0.0000000       |                        |                             | 0201235013        |                        |                            |
| Entry (45)                           | Audience        | CD                     |                             | Audience<br>» RVS | 0                      |                            |
| Intermediate (63)                    |                 | ision Review Officer   |                             |                   | ision Review Officer   |                            |
| Journey (63)                         | Design/Del      |                        |                             | Design/Deli       |                        |                            |
| Mandatory (3)<br>Station-Selected Ma | > Inst          | ructor-led             |                             | » Inst            | ructor-led             |                            |
| B)                                   |                 | Effective Dates (Journ | ey)                         | Rat               | ing Traumatic Brain In | juries                     |
| Elective (59)                        |                 |                        |                             |                   |                        |                            |
| Combined Challenge                   | TMS ID          | I control the second   | Add To List                 | TMS ID            | I combre Marrie        | Add To Lie                 |
| Phase 1 Internal (3)                 | 1209928         | Learning Hours         | Last Updated<br>10/01/2012  | 1209939           | Learning Hours         | Last Updated<br>10/01/2012 |
| Phase 1 External (4)                 | 1233320         |                        | 141412012                   | 1203030           |                        | 1410112012                 |
| Phase I External (4)                 | Audience        |                        |                             | Audience          |                        |                            |