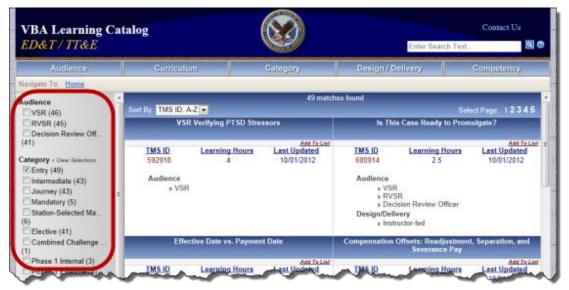

#### **1.0 Audience**

This section of the VBA Learning Catalog allows users to find a training topic for a certain audience.

To view the applicable training topics:

- 1. Hover over the "Audience" button from the top of the home screen.
- 2. Determine for which Service you want to view the available training (e.g., Compensation).

**NOTE:** clicking on the Service name will show you all training options.

- 3. Click on the applicable audience (e.g., RVSR).
- 4. Within the filtered screen, you can further filter your options using the left-hand menu.

| Audience                             | Curricul        | um                     | Category                    | Design / D        | Delivery               | Competency.                |
|--------------------------------------|-----------------|------------------------|-----------------------------|-------------------|------------------------|----------------------------|
| vigate To. <u>Home</u>               |                 |                        |                             |                   |                        |                            |
| dience - Cher Selectore              |                 | owned a                | 78 matche                   | is found          |                        |                            |
| VSR (64)                             | Sort By TMS ID: | A-Z ·                  |                             |                   |                        | Page: 12345 +              |
| RVSR (76)                            | Rating He       | aring Loss/Tinnitus (I | ntermediate)                |                   | Subordinate Issues     |                            |
| Decision Review Off                  |                 |                        |                             |                   |                        |                            |
| 4)                                   | TMS ID          | Learning Hours         | Add to List<br>Last Updated | TMS ID            | Learning Hours         | Add To Lie<br>Last Updated |
| Quality Review Team (4)              | 1202931         | 3                      | 10/01/2012                  | 1202946           | 2                      | 10/01/2012                 |
| tegory                               | 0.0000000       |                        |                             | 0201235013        |                        |                            |
| Entry (45)                           | Audience        | CD                     |                             | Audience<br>» RVS | 0                      |                            |
| Intermediate (63)                    |                 | ision Review Officer   |                             |                   | ision Review Officer   |                            |
| Journey (63)                         | Design/Del      |                        |                             | Design/Deli       |                        |                            |
| Mandatory (3)<br>Station-Selected Ma | > Inst          | ructor-led             |                             | » Inst            | ructor-led             |                            |
| B)                                   |                 | Effective Dates (Journ | ey)                         | Rat               | ing Traumatic Brain In | juries                     |
| Elective (59)                        |                 |                        |                             |                   |                        |                            |
| Combined Challenge                   | TMS ID          | I control the second   | Add To List                 | TMS ID            | I combre Marrie        | Add To Lie                 |
| Phase 1 Internal (3)                 | 1209928         | Learning Hours         | Last Updated<br>10/01/2012  | 1209939           | Learning Hours         | Last Updated<br>10/01/2012 |
| Phase 1 External (4)                 | 1233320         |                        | 141412012                   | 1203030           |                        | 1410112012                 |
| Phase I External (4)                 | Audience        |                        |                             | Audience          |                        |                            |