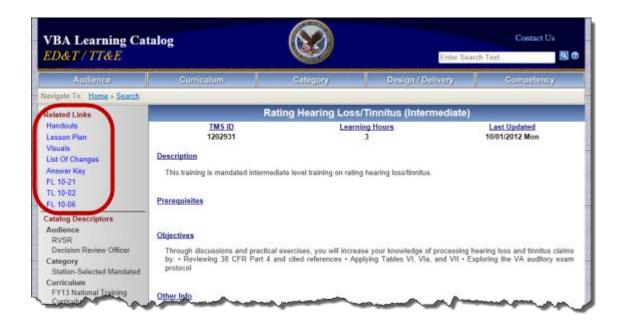

Clicking on the TMS ID allows you to view all the instructional materials for that topic:

|             | Learning                             | g Catalog                                                      |                        | Enter Sear                                                                                                       | Contact Us       |
|-------------|--------------------------------------|----------------------------------------------------------------|------------------------|------------------------------------------------------------------------------------------------------------------|------------------|
| Ą           | udience                              | Gurriculum                                                     | Category               | Design / Delivery                                                                                                | Competency       |
| Navigate To | Home + St                            | sarch                                                          |                        |                                                                                                                  | View 5 list item |
|             |                                      | 10000                                                          | Current Catalog list o | and the second |                  |
| ~           | TMS ID                               | Title                                                          |                        | L                                                                                                                | earning Hours    |
| ×           | 1202931                              | Rating Hearing Loss/Tinnitus (Intermediate)                    |                        |                                                                                                                  |                  |
| ×           | × 1197929 Due Process (Intermediate) |                                                                |                        | 2                                                                                                                |                  |
| ×           | 1209946                              | PTSD / Other Psychiatric Conditions (VA Exams & New Stressors) |                        |                                                                                                                  | .5               |
| ×           | 1197953                              | Intermediate VSR Refresher Cou                                 | minations 2            |                                                                                                                  |                  |
|             |                                      |                                                                |                        |                                                                                                                  |                  |