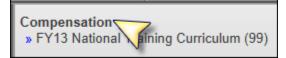

**NOTE:** clicking on the Service name will show you all training options.

- 3. Click on the applicable curriculum (e.g., FY13 National Training Curriculum).
- 4. Within the filtered screen, you can further filter your options using the left-hand menu.