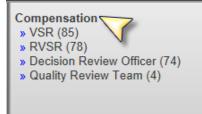

#### **1.0 Audience**

This section of the VBA Learning Catalog allows users to find a training topic for a certain audience.

To view the applicable training topics:

- 1. Hover over the "Audience" button from the top of the home screen.
- 2. Determine for which Service you want to view the available training (e.g., Compensation).

**NOTE:** clicking on the Service name will show you all training options.

- 3. Click on the applicable audience (e.g., RVSR).
- 4. Within the filtered screen, you can further filter your options using the left-hand menu.