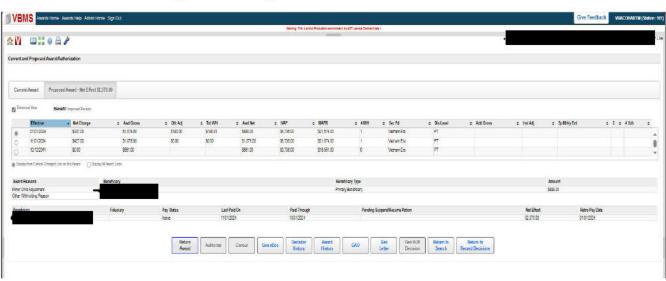

#### Award Line History

| Effective<br>Date | Reson(e)                                               | Entitlement                                                                                                                                                                                                                                                                                                                                                                                                                                                                                                                                                                                                                                                                                                                                                                                                                                                                                                                                                                                                                                                                                                                                                                                                                                                                                                                                                                                                                                                                                                                                                                                                                                                                                                                                                                                                                                                                                                                                                                                                                                                                                                                    | Total      | Net Award  | Income     | AA/HB | Spouse | Minor<br>Children | Helpless<br>Child | School<br>Child | Parent | Allotme |
|-------------------|--------------------------------------------------------|--------------------------------------------------------------------------------------------------------------------------------------------------------------------------------------------------------------------------------------------------------------------------------------------------------------------------------------------------------------------------------------------------------------------------------------------------------------------------------------------------------------------------------------------------------------------------------------------------------------------------------------------------------------------------------------------------------------------------------------------------------------------------------------------------------------------------------------------------------------------------------------------------------------------------------------------------------------------------------------------------------------------------------------------------------------------------------------------------------------------------------------------------------------------------------------------------------------------------------------------------------------------------------------------------------------------------------------------------------------------------------------------------------------------------------------------------------------------------------------------------------------------------------------------------------------------------------------------------------------------------------------------------------------------------------------------------------------------------------------------------------------------------------------------------------------------------------------------------------------------------------------------------------------------------------------------------------------------------------------------------------------------------------------------------------------------------------------------------------------------------------|------------|------------|------------|-------|--------|-------------------|-------------------|-----------------|--------|---------|
| 12012023          | Cost of Living Adjustment                              | Disability Improved Pension - Vietnam Era                                                                                                                                                                                                                                                                                                                                                                                                                                                                                                                                                                                                                                                                                                                                                                                                                                                                                                                                                                                                                                                                                                                                                                                                                                                                                                                                                                                                                                                                                                                                                                                                                                                                                                                                                                                                                                                                                                                                                                                                                                                                                      | \$841.00   | \$841.00   | \$6,459.00 |       |        |                   |                   |                 |        |         |
| 12012022          | Cost of Living Adjustment                              | Disability Improved Pension - Vietnam Era                                                                                                                                                                                                                                                                                                                                                                                                                                                                                                                                                                                                                                                                                                                                                                                                                                                                                                                                                                                                                                                                                                                                                                                                                                                                                                                                                                                                                                                                                                                                                                                                                                                                                                                                                                                                                                                                                                                                                                                                                                                                                      | \$814.00   | \$814.00   | \$8,260.00 |       |        |                   |                   |                 |        |         |
| 03012022          | Countable Income Adjustment                            | Disability Improved Pension - Vietnam Era                                                                                                                                                                                                                                                                                                                                                                                                                                                                                                                                                                                                                                                                                                                                                                                                                                                                                                                                                                                                                                                                                                                                                                                                                                                                                                                                                                                                                                                                                                                                                                                                                                                                                                                                                                                                                                                                                                                                                                                                                                                                                      | \$749.00   | \$749.00   | \$5,760.00 |       |        |                   |                   |                 |        |         |
| 12012021          | Cost of Living Adjustment, Countable Income Adjustment | Disability Improved Pension - Vietnam Era                                                                                                                                                                                                                                                                                                                                                                                                                                                                                                                                                                                                                                                                                                                                                                                                                                                                                                                                                                                                                                                                                                                                                                                                                                                                                                                                                                                                                                                                                                                                                                                                                                                                                                                                                                                                                                                                                                                                                                                                                                                                                      | \$711.00   | \$711.00   | \$8,214.00 |       |        |                   |                   |                 |        |         |
| 03012021          | Countable Income Adjustment                            | Disability Improved Pension - Vietnam Era                                                                                                                                                                                                                                                                                                                                                                                                                                                                                                                                                                                                                                                                                                                                                                                                                                                                                                                                                                                                                                                                                                                                                                                                                                                                                                                                                                                                                                                                                                                                                                                                                                                                                                                                                                                                                                                                                                                                                                                                                                                                                      | \$669.00   | \$869.00   | \$5,902.00 |       |        |                   |                   |                 |        |         |
| 12012020          | Cost of Living Adjustment                              | Disability Improved Pension - Vietnam Era                                                                                                                                                                                                                                                                                                                                                                                                                                                                                                                                                                                                                                                                                                                                                                                                                                                                                                                                                                                                                                                                                                                                                                                                                                                                                                                                                                                                                                                                                                                                                                                                                                                                                                                                                                                                                                                                                                                                                                                                                                                                                      | \$1,160.00 | \$1,160.00 | \$0.00     |       |        |                   |                   |                 |        |         |
| 12012019          | Cost of Living Adjustment                              | Disability Improved Pension - Vietnam Era                                                                                                                                                                                                                                                                                                                                                                                                                                                                                                                                                                                                                                                                                                                                                                                                                                                                                                                                                                                                                                                                                                                                                                                                                                                                                                                                                                                                                                                                                                                                                                                                                                                                                                                                                                                                                                                                                                                                                                                                                                                                                      | \$1,146.00 | \$1,146.00 | \$0.00     |       |        |                   |                   |                 |        |         |
| 12012018          | Cost of Living Adjustment                              | Disability Improved Pension - Vietnam Era                                                                                                                                                                                                                                                                                                                                                                                                                                                                                                                                                                                                                                                                                                                                                                                                                                                                                                                                                                                                                                                                                                                                                                                                                                                                                                                                                                                                                                                                                                                                                                                                                                                                                                                                                                                                                                                                                                                                                                                                                                                                                      | \$1,127.00 | \$1,127.00 | \$0.00     |       |        |                   |                   |                 |        |         |
| 12012017          | Cost of Living Adjustment                              | Disability Improved Pension - Vietnam Era                                                                                                                                                                                                                                                                                                                                                                                                                                                                                                                                                                                                                                                                                                                                                                                                                                                                                                                                                                                                                                                                                                                                                                                                                                                                                                                                                                                                                                                                                                                                                                                                                                                                                                                                                                                                                                                                                                                                                                                                                                                                                      | \$1,097.00 | \$1,097.00 | \$0.00     |       |        |                   |                   |                 |        |         |
| 12012018          | Cost of Living Adjustment                              | Disability Improved Pension - Vietnam Era                                                                                                                                                                                                                                                                                                                                                                                                                                                                                                                                                                                                                                                                                                                                                                                                                                                                                                                                                                                                                                                                                                                                                                                                                                                                                                                                                                                                                                                                                                                                                                                                                                                                                                                                                                                                                                                                                                                                                                                                                                                                                      | \$1,075.00 | \$1,075.00 | \$0.00     |       |        |                   |                   |                 |        |         |
| 40040044          | Control to the Administra                              | Disability Institute of Designation of Management of the Control o | P4 070 00  | 84 070 00  | 20.00      |       |        |                   |                   |                 |        |         |

# 6. Award Action including Withholding