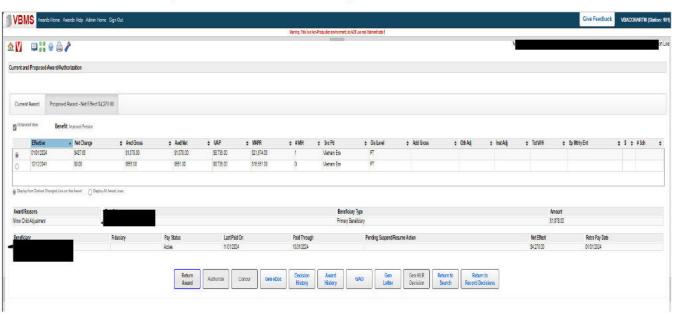

\$1,078 per month from January 1, 2024 – November 1, 2024

This action created a retroactive payment of \$4,270.

**Result:** A portion of this retroactive payment cannot be paid based on the debt cancellation for the overlapping period of January 1, 2024 – November 1, 2024. Withhold the debt cancellation amount of \$190 month (\$841-\$651) for the period of January 1, 2024 – October 31, 2024. The resulting retroactive payment will be \$2,370 because VA is unable to pay \$1,900 (\$190 \* 10Months) in previous cancelled debt for the overlapping period.

# 6. Award Action including Withholding