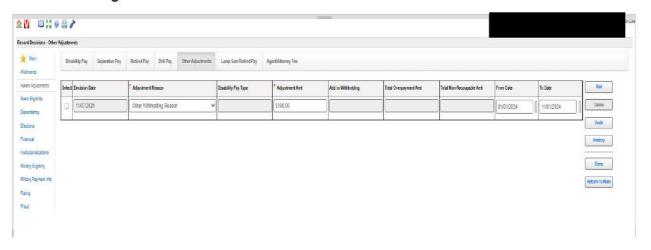

\$1,078 per month from January 1, 2024 – November 1, 2024

This action created a retroactive payment of \$4,270.

**Result:** A portion of this retroactive payment cannot be paid based on the debt cancellation for the overlapping period of January 1, 2024 – November 1, 2024. Withhold the debt cancellation amount of \$190 month (\$841-\$651) for the period of January 1, 2024 – October 31, 2024. The resulting retroactive payment will be \$2,370 because VA is unable to pay \$1,900 (\$190 \* 10Months) in previous cancelled debt for the overlapping period.

## 5. Withholding Screen