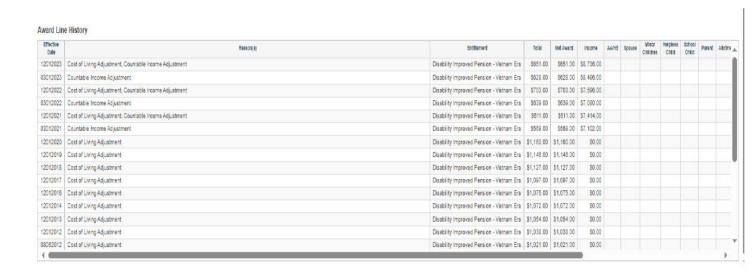

#### Award Line History

| Effective<br>Date | Reson(e)                                               | Entitlement                                                                                                                                                                                                                                                                                                                                                                                                                                                                                                                                                                                                                                                                                                                                                                                                                                                                                                                                                                                                                                                                                                                                                                                                                                                                                                                                                                                                                                                                                                                                                                                                                                                                                                                                                                                                                                                                                                                                                                                                                                                                                                                    | Total      | Net Award  | Income     | AA/HB | Spouse | Minor<br>Children | Helpless<br>Child | School<br>Child | Parent | Allotme |
|-------------------|--------------------------------------------------------|--------------------------------------------------------------------------------------------------------------------------------------------------------------------------------------------------------------------------------------------------------------------------------------------------------------------------------------------------------------------------------------------------------------------------------------------------------------------------------------------------------------------------------------------------------------------------------------------------------------------------------------------------------------------------------------------------------------------------------------------------------------------------------------------------------------------------------------------------------------------------------------------------------------------------------------------------------------------------------------------------------------------------------------------------------------------------------------------------------------------------------------------------------------------------------------------------------------------------------------------------------------------------------------------------------------------------------------------------------------------------------------------------------------------------------------------------------------------------------------------------------------------------------------------------------------------------------------------------------------------------------------------------------------------------------------------------------------------------------------------------------------------------------------------------------------------------------------------------------------------------------------------------------------------------------------------------------------------------------------------------------------------------------------------------------------------------------------------------------------------------------|------------|------------|------------|-------|--------|-------------------|-------------------|-----------------|--------|---------|
| 12012023          | Cost of Living Adjustment                              | Disability Improved Pension - Vietnam Era                                                                                                                                                                                                                                                                                                                                                                                                                                                                                                                                                                                                                                                                                                                                                                                                                                                                                                                                                                                                                                                                                                                                                                                                                                                                                                                                                                                                                                                                                                                                                                                                                                                                                                                                                                                                                                                                                                                                                                                                                                                                                      | \$841.00   | \$841.00   | \$6,459.00 |       |        |                   |                   |                 |        |         |
| 12012022          | Cost of Living Adjustment                              | Disability Improved Pension - Vietnam Era                                                                                                                                                                                                                                                                                                                                                                                                                                                                                                                                                                                                                                                                                                                                                                                                                                                                                                                                                                                                                                                                                                                                                                                                                                                                                                                                                                                                                                                                                                                                                                                                                                                                                                                                                                                                                                                                                                                                                                                                                                                                                      | \$814.00   | \$814.00   | \$8,260.00 |       |        |                   |                   |                 |        |         |
| 03012022          | Countable Income Adjustment                            | Disability Improved Pension - Vietnam Era                                                                                                                                                                                                                                                                                                                                                                                                                                                                                                                                                                                                                                                                                                                                                                                                                                                                                                                                                                                                                                                                                                                                                                                                                                                                                                                                                                                                                                                                                                                                                                                                                                                                                                                                                                                                                                                                                                                                                                                                                                                                                      | \$749.00   | \$749.00   | \$5,760.00 |       |        |                   |                   |                 |        |         |
| 12012021          | Cost of Living Adjustment, Countable Income Adjustment | Disability Improved Pension - Vietnam Era                                                                                                                                                                                                                                                                                                                                                                                                                                                                                                                                                                                                                                                                                                                                                                                                                                                                                                                                                                                                                                                                                                                                                                                                                                                                                                                                                                                                                                                                                                                                                                                                                                                                                                                                                                                                                                                                                                                                                                                                                                                                                      | \$711.00   | \$711.00   | \$8,214.00 |       |        |                   |                   |                 |        |         |
| 03012021          | Countable Income Adjustment                            | Disability Improved Pension - Vietnam Era                                                                                                                                                                                                                                                                                                                                                                                                                                                                                                                                                                                                                                                                                                                                                                                                                                                                                                                                                                                                                                                                                                                                                                                                                                                                                                                                                                                                                                                                                                                                                                                                                                                                                                                                                                                                                                                                                                                                                                                                                                                                                      | \$669.00   | \$869.00   | \$5,902.00 |       |        |                   |                   |                 |        |         |
| 12012020          | Cost of Living Adjustment                              | Disability Improved Pension - Vietnam Era                                                                                                                                                                                                                                                                                                                                                                                                                                                                                                                                                                                                                                                                                                                                                                                                                                                                                                                                                                                                                                                                                                                                                                                                                                                                                                                                                                                                                                                                                                                                                                                                                                                                                                                                                                                                                                                                                                                                                                                                                                                                                      | \$1,160.00 | \$1,160.00 | \$0.00     |       |        |                   |                   |                 |        |         |
| 12012019          | Cost of Living Adjustment                              | Disability Improved Pension - Vietnam Era                                                                                                                                                                                                                                                                                                                                                                                                                                                                                                                                                                                                                                                                                                                                                                                                                                                                                                                                                                                                                                                                                                                                                                                                                                                                                                                                                                                                                                                                                                                                                                                                                                                                                                                                                                                                                                                                                                                                                                                                                                                                                      | \$1,146.00 | \$1,146.00 | \$0.00     |       |        |                   |                   |                 |        |         |
| 12012018          | Cost of Living Adjustment                              | Disability Improved Pension - Vietnam Era                                                                                                                                                                                                                                                                                                                                                                                                                                                                                                                                                                                                                                                                                                                                                                                                                                                                                                                                                                                                                                                                                                                                                                                                                                                                                                                                                                                                                                                                                                                                                                                                                                                                                                                                                                                                                                                                                                                                                                                                                                                                                      | \$1,127.00 | \$1,127.00 | \$0.00     |       |        |                   |                   |                 |        |         |
| 12012017          | Cost of Living Adjustment                              | Disability Improved Pension - Vietnam Era                                                                                                                                                                                                                                                                                                                                                                                                                                                                                                                                                                                                                                                                                                                                                                                                                                                                                                                                                                                                                                                                                                                                                                                                                                                                                                                                                                                                                                                                                                                                                                                                                                                                                                                                                                                                                                                                                                                                                                                                                                                                                      | \$1,097.00 | \$1,097.00 | \$0.00     |       |        |                   |                   |                 |        |         |
| 12012018          | Cost of Living Adjustment                              | Disability Improved Pension - Vietnam Era                                                                                                                                                                                                                                                                                                                                                                                                                                                                                                                                                                                                                                                                                                                                                                                                                                                                                                                                                                                                                                                                                                                                                                                                                                                                                                                                                                                                                                                                                                                                                                                                                                                                                                                                                                                                                                                                                                                                                                                                                                                                                      | \$1,075.00 | \$1,075.00 | \$0.00     |       |        |                   |                   |                 |        |         |
| 40040044          | Control to the Administra                              | Disability Institute of Designation of Management of the Control o | P4 070 00  | 84 070 00  | 20.00      |       |        |                   |                   |                 |        |         |