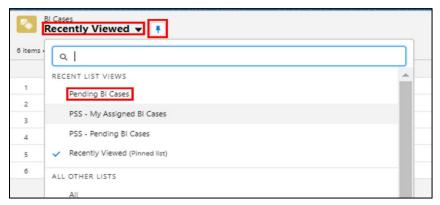

Note: If this is your first time accessing PSIP, you will need to change your list view from **Recently Viewed** to **Pending BI Cases** using the drop-down option. It is strongly suggested to pin this view using the pin icon for easier access in the future.