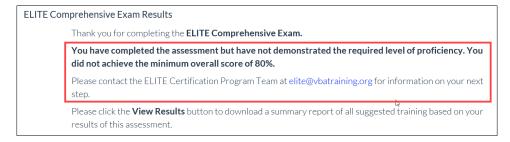

Candidates who do not receive a passing score on the ELITE Comprehensive Exam are directed to contact the ELITE Team at **ELITE@vbatraining.org** to request an exam reset for a second or third attempt.