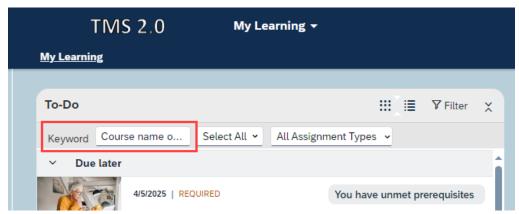

### **ELITE Instructor Certification Course TMS Job Aid**

4. Enter **ELITE** in the To-Do Keyword search field.

5. Select **Due later** to expand the list of assigned items.

6. Locate the ELITE Prerequisite Instructor Training Course (ITC).