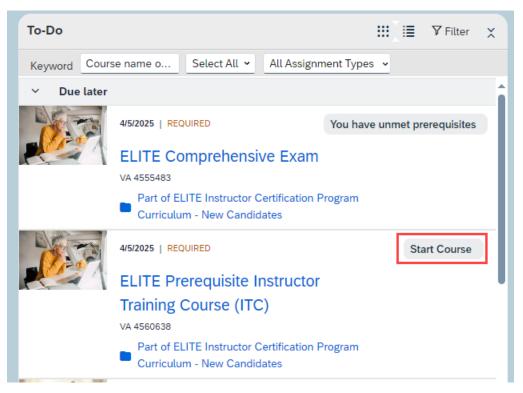

### **ELITE Instructor Certification Course TMS Job Aid**

4. Enter **ELITE** in the To-Do Keyword search field.

5. Select **Due later** to expand the list of assigned items.

6. Locate the ELITE Prerequisite Instructor Training Course (ITC).

7. Select Start Course.

### **ELITE COMPREHENSIVE EXAM**

Upon completion of the ELITE Prerequisite ITC item (which is removed from the candidate's To-Do list), candidates may progress to the ELITE Comprehensive Exam. Candidates have three attempts to successfully complete the 150-minute timed exam and receive a passing score of 80% or higher to demonstrate the required level of proficiency.