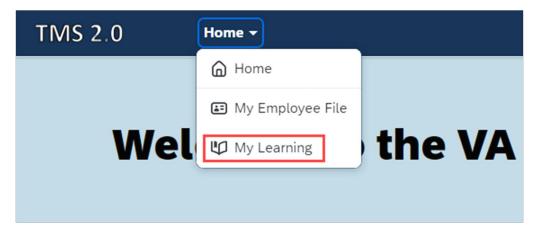

## **ELITE INSTRUCTOR CERTIFICATION COURSE TMS JOB AID**

# **Purpose**

The purpose of this job aid is to guide ELITE Instructor Certification Course candidates through the process of locating and beginning the ELITE Prerequisite Instructor Training Course (ITC) and the ELITE Comprehensive Exam in Talent Management System (TMS) 2.0.

### **ELITE PREREQUISITE ITC**

ELITE Instructor Certification Course candidates must complete the assigned ELITE Prerequisite ITC as the first component of the program.

1. Log in to TMS 2.0 using VA Single Sign-On (recommended) or VA TMS 2.0 username/passcode credentials.











2. Select Home.



3. Select My Learning from the Home drop-down menu.









### **ELITE Instructor Certification Course TMS Job Aid**

4. Enter **ELITE** in the To-Do Keyword search field.



5. Select **Due later** to expand the list of assigned items.



6. Locate the ELITE Prerequisite Instructor Training Course (ITC).







7. Select Start Course.



### **ELITE COMPREHENSIVE EXAM**

Upon completion of the ELITE Prerequisite ITC item (which is removed from the candidate's To-Do list), candidates may progress to the ELITE Comprehensive Exam. Candidates have three attempts to successfully complete the 150-minute timed exam and receive a passing score of 80% or higher to demonstrate the required level of proficiency.

- 1. Locate the ELITE Comprehensive Exam in TMS 2.0 according to the steps for locating the ELITE Prerequisite ITC.
- 2. Select Start Cour