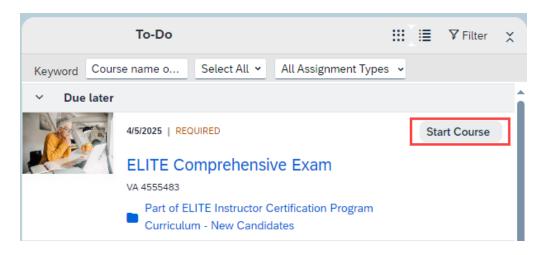

- 1. Locate the ELITE Comprehensive Exam in TMS 2.0 according to the steps for locating the ELITE Prerequisite ITC.
- 2. Select Start Course.