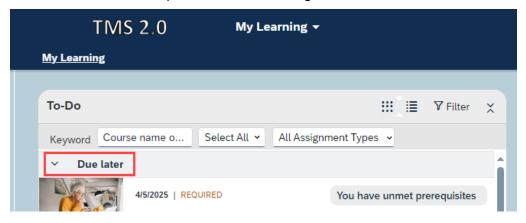

### **ELITE Instructor Certification Course TMS Job Aid**

4. Enter **ELITE** in the To-Do Keyword search field.

5. Select **Due later** to expand the list of assigned items.

6. Locate the ELITE Prerequisite Instructor Training Course (ITC).