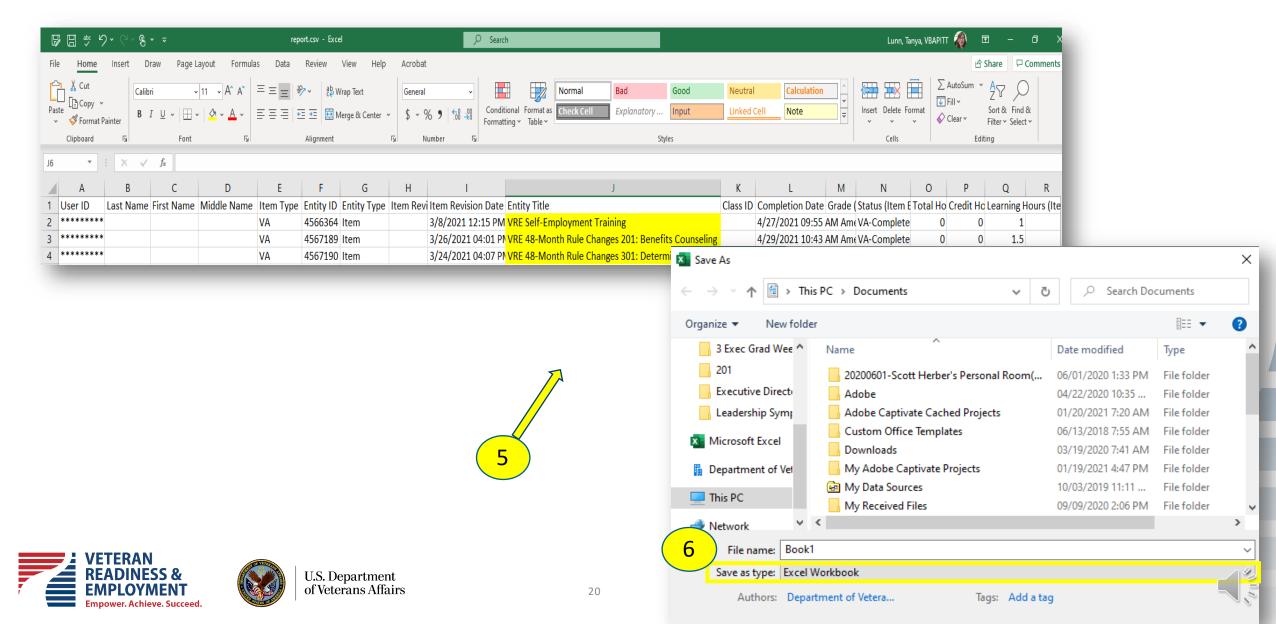

## **Running Learning History**

## **TMS Learning History Report – CSV format**

## **Submitting TMS History and 28-0521**