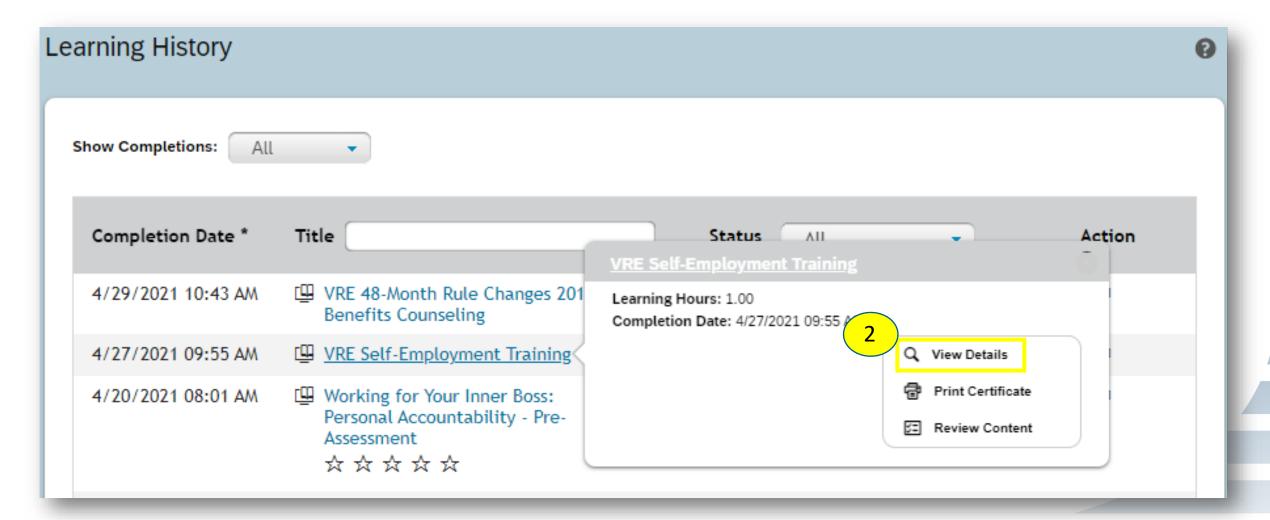

## **View Detail Page**

### **VRE Self-Employment Training**

Department of Veterans Affairs 4566364

Revision: 3/8/2021 12:15 PM America/New York

Class ID:

Completion Date: 4/27/2021

Status: VA-Complete

**Completed Work Details** 

Grade: