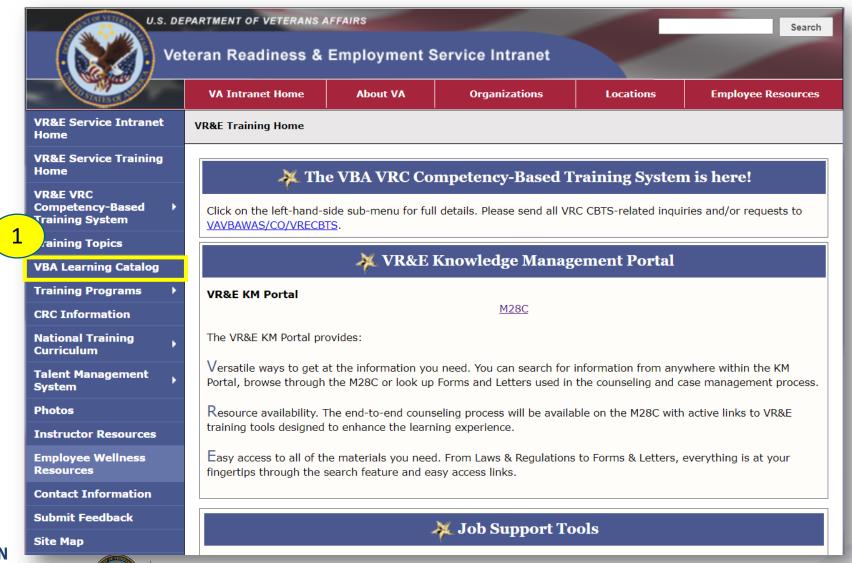

## VR&E Training Page Home - VR&E Training Website (va.gov)

## VBA Learning Catalog <u>VBA LC Course Catalog (vbatraining.org)</u>

#### **WELCOME to the VBA Learning Catalog**

**Getting Started: Using the VBA Learning Catalog...** 

#### TO FIND COURSE MATERIALS QUICKLY:

- In the upper right hand corner, enter your search text: type the name of the course OR the TMS number. THEN click the magnifying glass icon.
- On the next page, you will see the TMS ID in red move your mouse over the number and click on it.
- On the left hand side, you will see links for the course materials related to that TMS item, including Handouts, Lesson Plans, Fast Letters, etc.