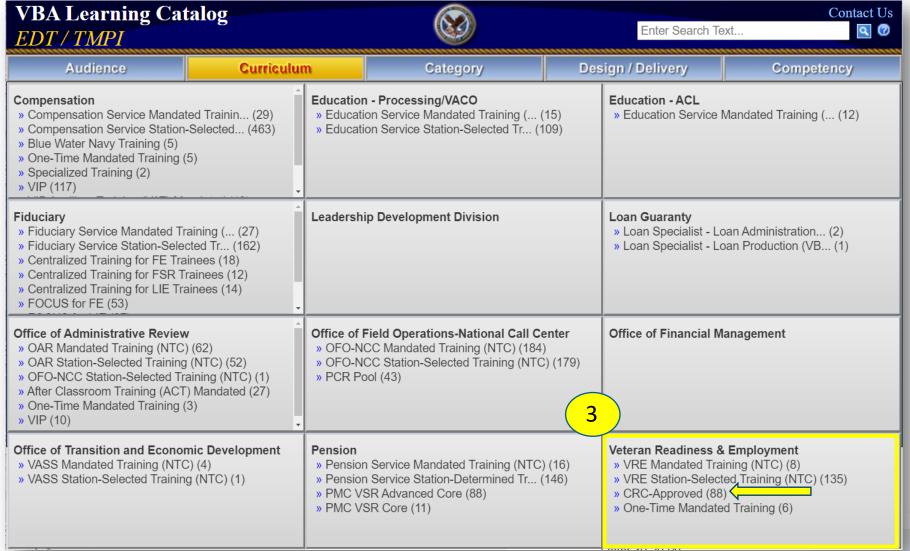

Catalog allows you to search for VBA training items by different options, structured around VBA-specific requirements.

### **Curriculum Course**

**CRC Approved Courses** 