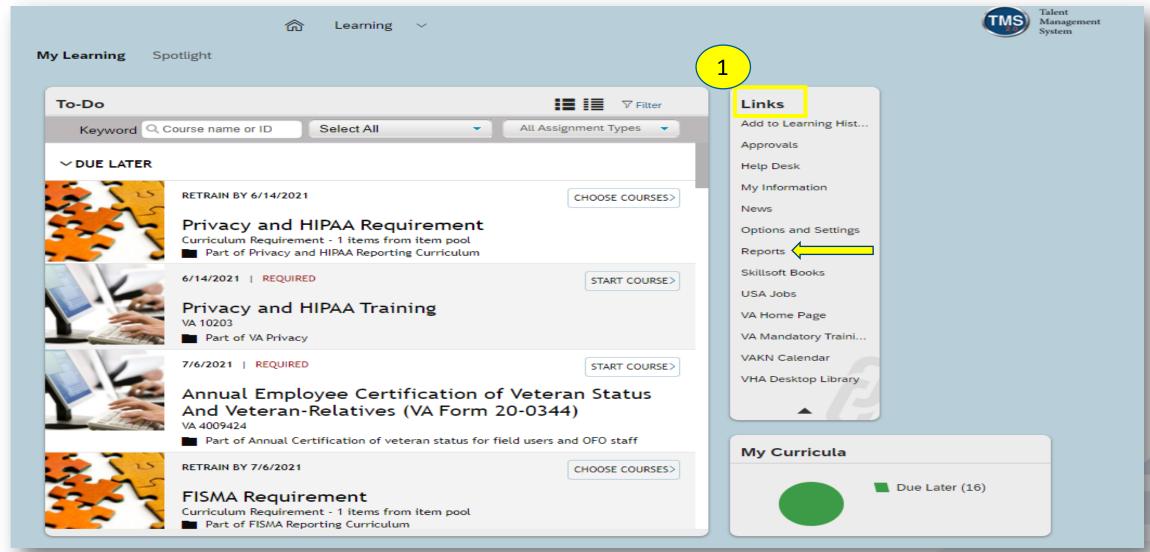

## **Reports**

## **Reports**

Report Name

> Accreditation Reports

Select a Report from the list below to run a report for yourself or your direct reports.

- > Curriculum Status
- > Item Requests
- > Item Status
- Learning History