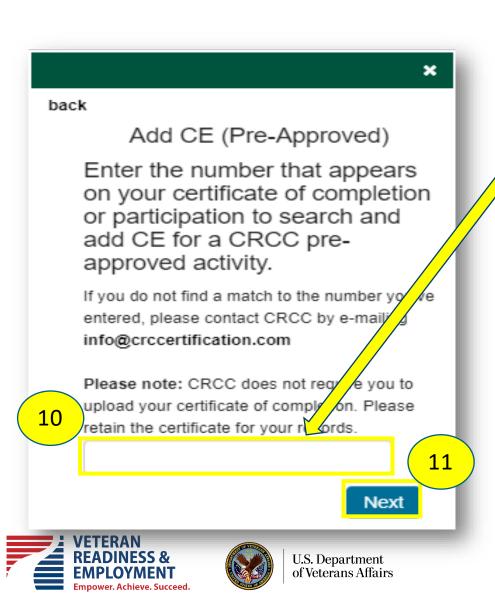

## **Running Learning History**









## **TMS Learning History Report – CSV format**





## **Submitting TMS History and 28-0521**











## Access the CRCC portal and enter the approval numbers for CRC Continuing Education credit









## 1 CRCC Log In Login Required (crccertification.com)



#### Sign In or Create an Account

Please use your e-mail address to sign in. IF YOU ARE EXPERIENCING ANY DIFFICULTY LOGGING IN, PLEASE CONTACT CRCC AT 847-944-1325. PLEASE DO NOT CREATE A NEW ACCOUNT.



#### Not a registered user yet?

If you are experiencing any difficulty logging in, please contact CRCC at 847-944-1325.











## **My Certifications and Renewals**











## **Dashboard**











## **Continuing Education Checklist**











## Adding (Pre-Approved) CE







## **CE Record Successfully Updated**



#### Report CE

|   | Checklist Item              | Minimum Required | Reported Credits | Accepted Credits |
|---|-----------------------------|------------------|------------------|------------------|
| 0 | Ethics CE Requirement       | 10.00            | 0.00             | 0.00             |
| 0 | Total CE = General + Ethics | 100.00           | 4.00             | 4.00             |

|    | Credit     | E Credit                                                               |              |        |            |          |              |  |
|----|------------|------------------------------------------------------------------------|--------------|--------|------------|----------|--------------|--|
| 14 | vityDate   | Activity