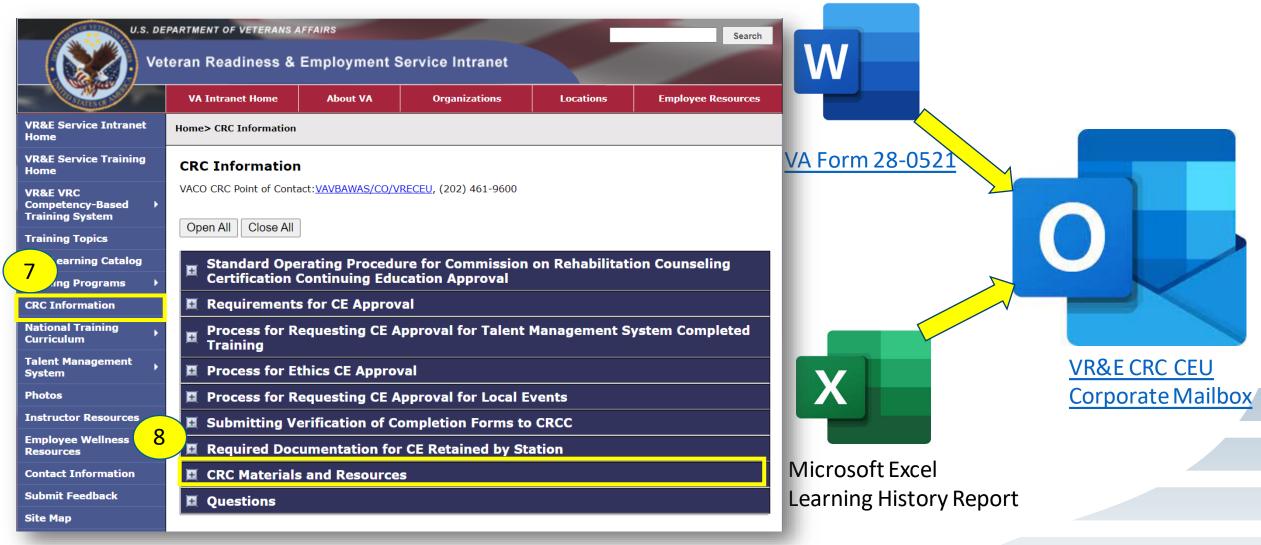

## **Submitting TMS History and 28-0521**

## Access the CRCC portal and enter the approval numbers for CRC Continuing Education credit