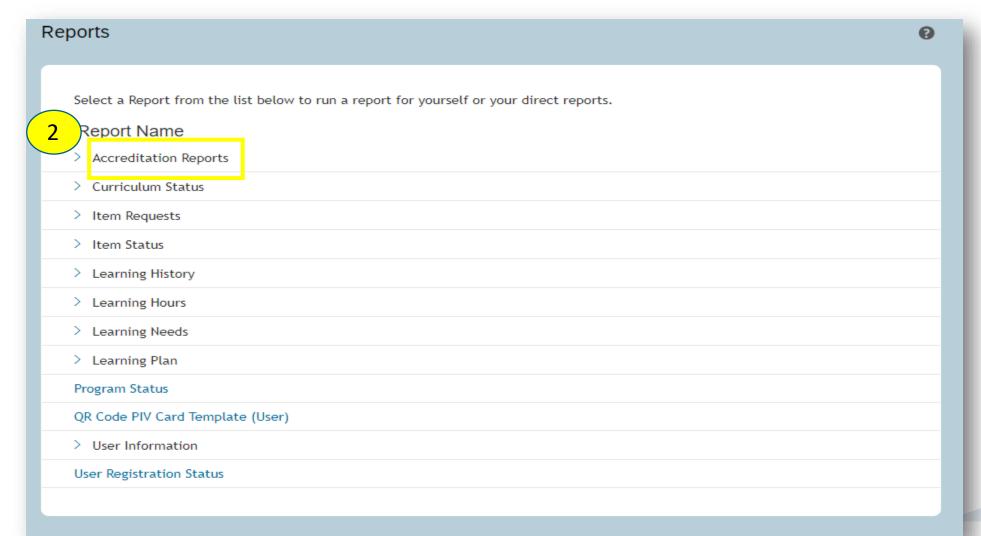

## **Running Accreditation Transcript**

## **Accreditation Transcript**

## **Reports**

Report Name

> Accreditation Reports

Select a Report from the list below to run a report for yourself or your direct reports.

- > Curriculum Status
- > Item Requests
- > Item Status
- Learning History