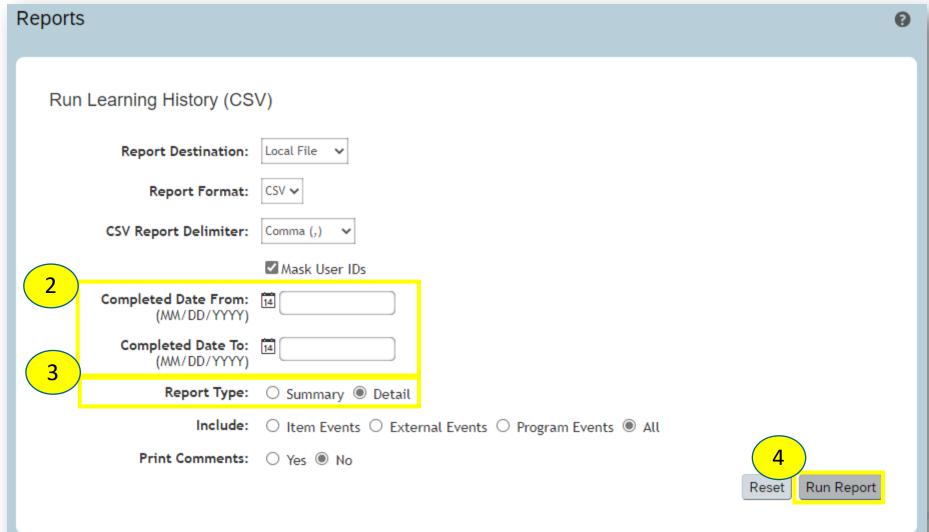

## **Reports**

Report Name

> Accreditation Reports

Select a Report from the list below to run a report for yourself or your direct reports.

- > Curriculum Status
- > Item Requests
- > Item Status
- Learning History

  1 arning History

Learning History (CSV)

- > Learning Hours
- > Learning Needs
- > Learning Plan

Program Status

QR Code PIV Card Template (User)

User Information

**User Registration Status** 

## **Running Learning History**

## **TMS Learning History Report – CSV format**