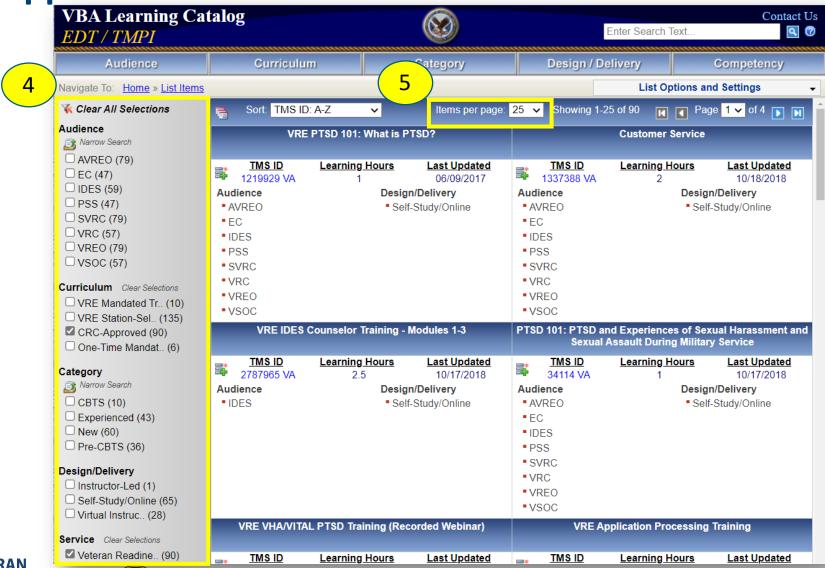

#### TO FIND COURSE MATERIALS QUICKLY:

- In the upper right hand corner, enter your search text: type the name of the course OR the TMS number. THEN click the magnifying glass icon.
- On the next page, you will see the TMS ID in red move your mouse over the number and click on it.
- On the left hand side, you will see links for the course materials related to that TMS item, including Handouts, Lesson Plans, Fast Letters, etc.

Catalog allows you to search for VBA training items by different options, structured around VBA-specific requirements.