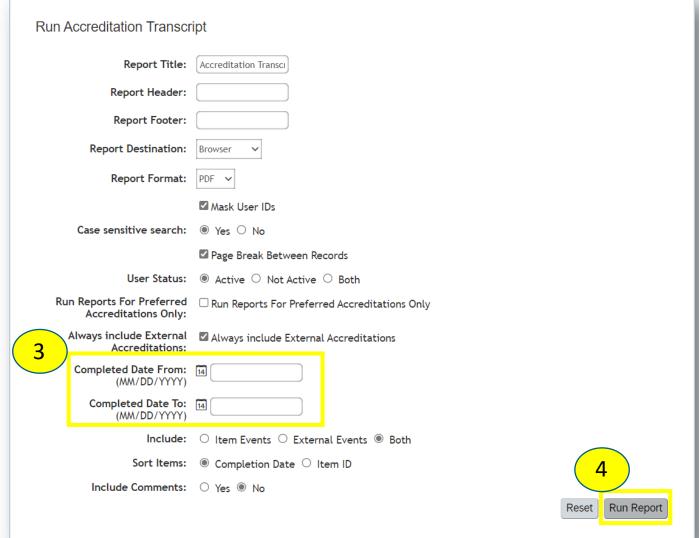

## **Running Accreditation Transcript**

## **Accreditation Transcript**

## **Accreditation Transcript**

User

User ID: \*\*\*\*\*\*\* Name: