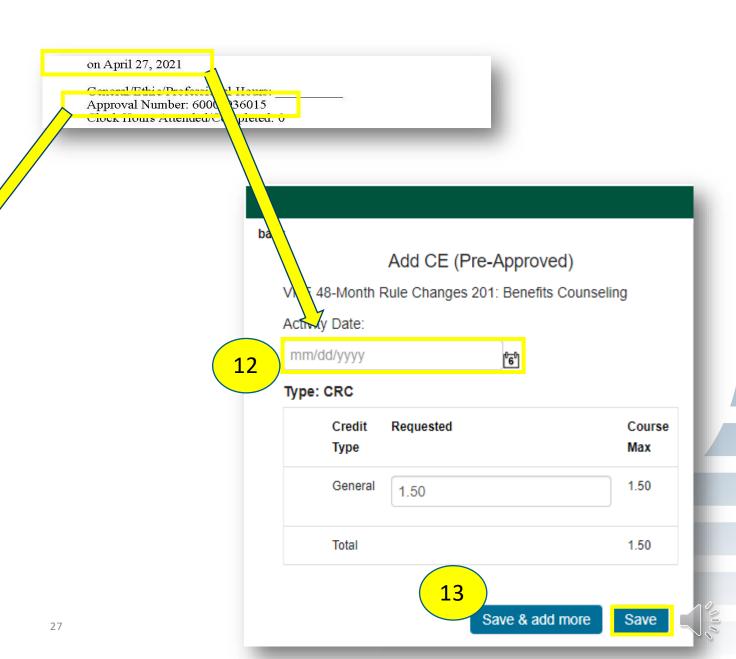

### **Certificate of Completion**

This to certify that

has participated in the program titled VRE Self-Employment Training

on April 27, 2021

General/Ethic/Professional Hours: Approval Number 60007936015 Clock Hours Attended/Completed: 0

## Adding (Pre-Approved) CE