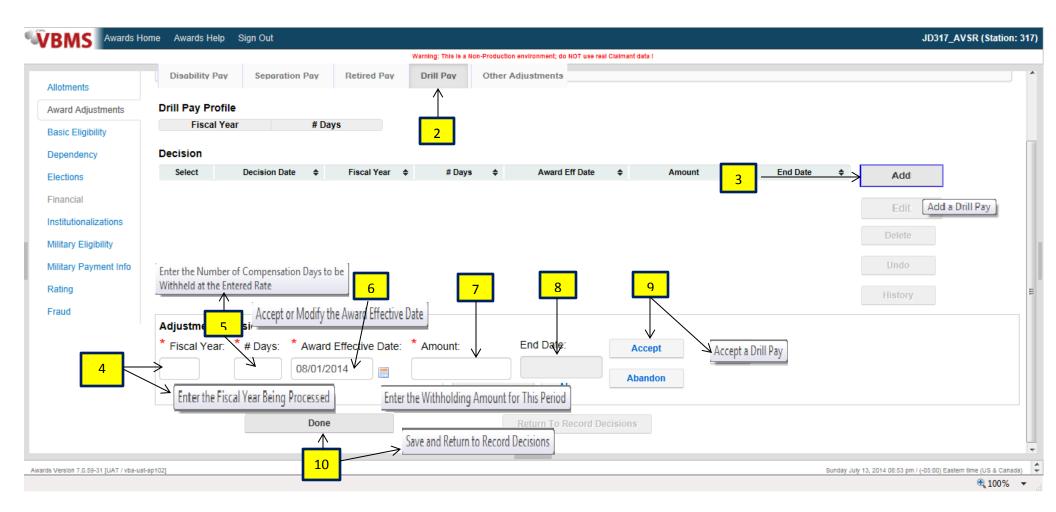

## Drill Pay Award Adjustments – No Overpayment

1) Access the Drill Pay tab by selecting the Award Adjustment decision on the Record Decision screen

|                                                                             | ome Awards Help Sign Out                                                        |                                                                |                                        |                             |                         |                          | JD317_AVSR (S                                           | tation: 317) |
|-----------------------------------------------------------------------------|---------------------------------------------------------------------------------|----------------------------------------------------------------|----------------------------------------|-----------------------------|-------------------------|--------------------------|---------------------------------------------------------|--------------|
|                                                                             |                                                                                 | Warr                                                           | ing: This is a Non-Production environm | ient; do NOT use real Clair | nant data I             |                          |                                                         |              |
|                                                                             | ₿ /                                                                             |                                                                |                                        |                             |                         | Veteran: TO              | M GUNK \$\$N: 239-98-7887 File Numbe                    | r: 60003058  |
| Record Decisions          Main         Allotments         Award Adjustments | Show Only Decisions Pertinen<br>Compensation<br>Select Claims to Associate with |                                                                |                                        |                             |                         |                          |                                                         |              |
| Basic Elig                                                                  | Available Claims:                                                               |                                                                |                                        |                             | Selected Claims:        |                          |                                                         |              |
| Award Adjustr                                                               | nents im Types                                                                  | ♦ Name                                                         | Claim Date                             | <b>\$</b>                   | Claim Types             | <ul> <li>Name</li> </ul> | ♦ Claim Date                                            | \$           |
| Dependency<br>Elections<br>Financial<br>Institutionalizations               |                                                                                 |                                                                |                                        | Add  Remove                 | Predetermination Notice | TOM GUNK                 | 06/02/2014                                              |              |
| Military Eligibility<br>Military Payment Info<br>Rating<br>Fraud            | Only Generate New Award<br>Generate Award<br>Priors                             | Lines From:<br>Review Current/Proposed<br>Return to All Awards | Award History                          | Decisi                      | on History              | Diaries                  | Revert to Last Auth Award                               |              |
|                                                                             |                                                                                 |                                                                | _                                      |                             |                         |                          |                                                         |              |
| Awards Version 7.0.59-31 [UAT / vba-uat                                     |                                                                                 |                                                                | P                                      |                             |                         | Sur                      | 1day July 13, 2014 08:56 pm / (-05:00) Eastern time (US |              |
| https://www.uat.vbms.aide.oit                                               | .va.gov/awards_relx/webapp/secure                                               | /home?executeTime=1#tabs-award                                 | adjstmnts                              |                             |                         |                          | et 1                                                    | L00% 🔻 💡     |

- 2) In the Award Adjustment screen, select the Drill Pay tab
- 3) Select the Add button
- 4) Input the 4 digit year of the Fiscal Year you want to adjust
- 5) Input the number of days to adjust
- 6) Input the Award Effective Date. (The auto-filled date may not always be the date you will start your adjustment from)
- 7) Input the amount of the adjustment. (This amount will come from the Corporate Record Award History screen in SHARE)
- 8) The End Date will be automatically populated based on # Days and Award Effective Date entries
- 9) Select Accept to update the grid \*
- 10) Select Done to save the decision and close the screen

\*If you have multiple Fiscal Years to adjust for, you would select Add and complete the steps again for the next period, using the End Date of the previous period as the Award Effective Date of the new period.