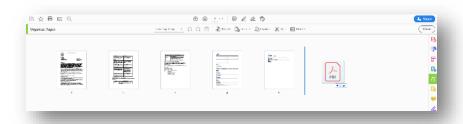

## 1.1 Option 1 (Best Practice!!): Merge files using "Organize Pages"

- Go to Organize Pages
- Drag and drop the PDF file(s), or specific pages from another PDF, where you would like them to be added to your letter
- Print the PDF rather than "Save as PDF," see Step 3: Format the Print Settings