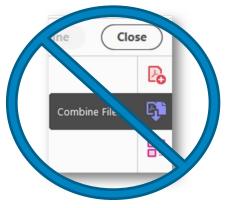

#### 1.3 Other things NOT to do

- Do not use the paperclip to attach files within the PDF
- Do not use Combine Files