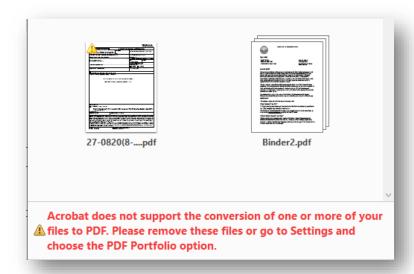

### 1.2 Option 2: Merge files using "Create PDF"

- Go to Create PDF
- Select Multiple Files
- Select Combine Files, click Next
  - DO NOT select Create PDF Portfolio under ANY circumstances

- Drag and drop the PDF file(s) you would like to combine
  - If you receive an error that Acrobat does not support conversion of one or more of your files to PDF, you
    must follow Steps 2 and 3 to "fix" the file and then use the fixed file for merging
    - This most likely means you have included a fillable PDF that needs to be printed before merging