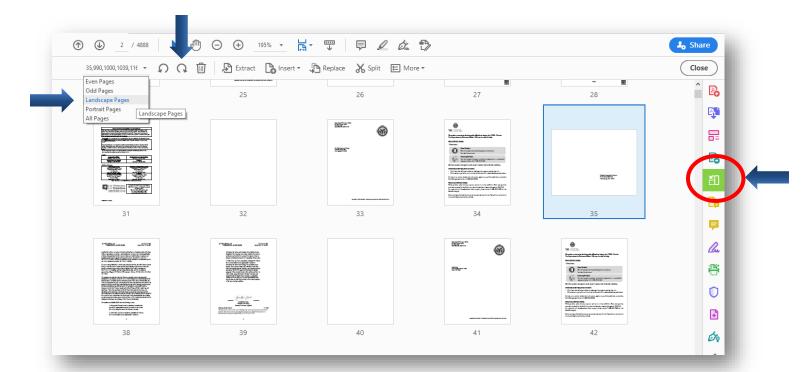

# 2 Locate and rotate all pages in Landscape orientation

- Go to Organize Pages
- Select "Landscape Pages" from the drop down to select all Landscape pages in the file
- Click the arrow to rotate all Landscape pages