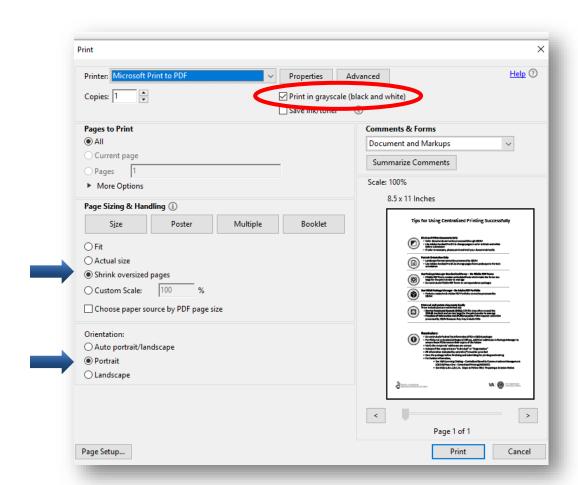

## 3 Format the Print Settings

- Select Printer: Microsoft Print PDF
- Check the box for "Print in grayscale (black and white)
- Select Pages to Print: All
- Select: Shrink oversized pages
- Select orientation: Portrait
- Click Print