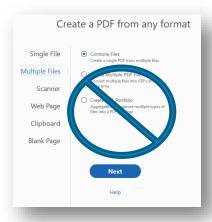

### 1.2 Option 2: Merge files using "Create PDF"

- Go to Create PDF
- Select Multiple Files
- Select Combine Files, click Next
  - DO NOT select Create PDF Portfolio under ANY circumstances

- Drag and drop the PDF file(s) you would like to combine
  - If you receive an error that Acrobat does not support conversion of one or more of your files to PDF, you
    must follow Steps 2 and 3 to "fix" the file and then use the fixed file for merging
    - This most likely means you have included a fillable PDF that needs to be printed before merging