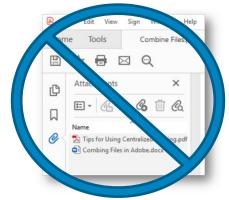

#### 1.3 Other things NOT to do

- Do not use the paperclip to attach files within the PDF
- Do not use Combine Files