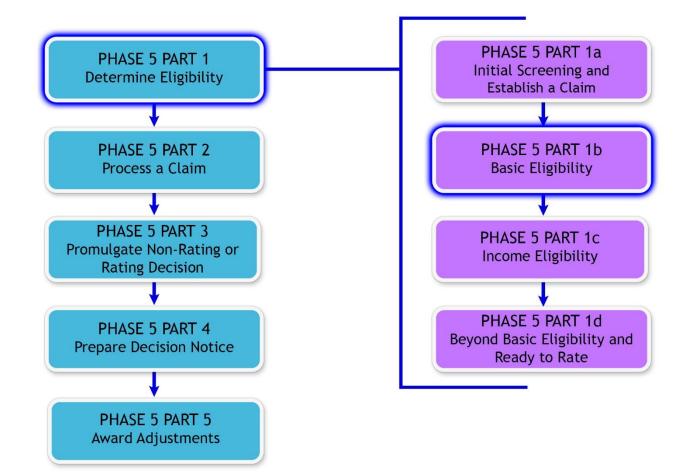

# Lesson 14: Determine Dependency Eligibility: Helpless Child

PMC VSR Advanced Core Course Phase 5: Stages of a Claim Part 1: Determine Eligibility

Determine Dependency Eligibility: Helpless Child

10/28/16



#### **You Are Here**





#### Why It Matters!

- Overview of Administrative Decisions
- Establish Veteran Status
- Determine if Veteran Meets Presumptive Criteria for Permanent and Total Disability
- Determine Dependency Eligibility: Spouse
- Determine Dependency Eligibility: Child
- Determine Dependency Eligibility: Helpless Child
- Establish Parental Relationship for DIC



#### **Ice Breaker Activity**

- What is the age of the child/children?
- What is the relationship to the Veteran?
- Does the form indicate that the child is helpless?
- What other important information can you derive from this form?





#### **Technical Competencies**

- Program Benefits and Eligibility (PMC VSR)
- Processing Claims (PMC VSR)
- VBA Applications (PMC VSR)



#### **Lesson Objectives**

Determine dependency eligibility fo